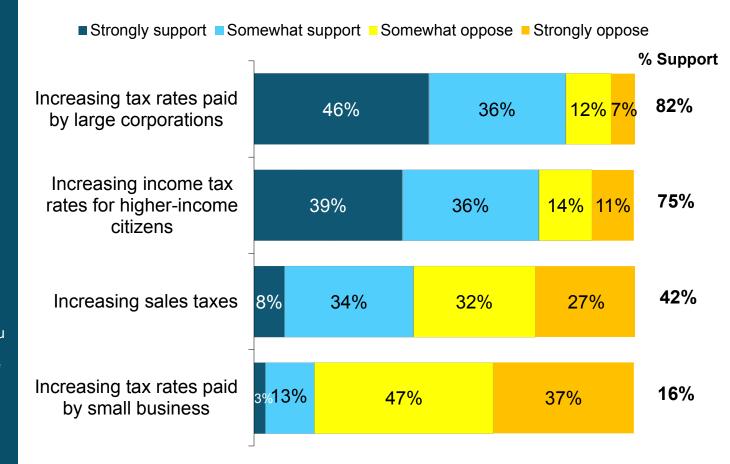

#### MANITOBANS SUPPORT HIGHER TAXES FOR LARGE COMPANIES, WEALTHIER INDIVIDUALS

Q23. "During the pandemic, governments are spending more money to help people and businesses. To what extent do you support or oppose governments taking the following steps after the pandemic is over?"

#### **KEY FINDINGS**

- As Manitoba and other provinces begin to re-open their economies following the COVID-19 pandemic, a new Probe Research survey finds that citizens want governments to cover their additional spending by getting more taxes from higherincome earners and larger companies.
- More than eight-in-ten Manitobans (82%) support increasing tax rates for large corporations, with three-quarters (75%) backing an increase in income tax rates for high-income earners. Four-in-ten (41%), meanwhile, are in favour of increasing sales taxes, while fewer than one-in-five feel that small businesses should pay tax at a higher rate.
- Although supporters of Manitoba's Progressive Conservative government tend to be more reluctant than NDP and Liberal supporters to increase taxes, a majority of PC supporters are in favour of increasing the amount of tax paid by large companies and wealthier Manitobans.
- Meanwhile, more than six-in-ten Manitobans (62%) also support having a universal basic income (UBI) provided to citizens. Support for a universal basic income is fairly consistent throughout Manitoba, with younger adults, lower-income households and Indigenous citizens most likely to be in favour of it. Those who support the provincial Progressive Conservative government are less enthusiastic about this idea, while roughly eight-in-ten Manitoba NDP and provincial Liberal supporters are in favour of providing citizens with UBI.

#### Notable variations include:

- Women are more likely than men to support increasing tax rates for large companies (88% vs. 75% respectively).
- Those with lower household incomes are more likely to support increasing income taxes for higher-income earners (82% among those earning <\$50K vs. 68% among those earning \$100K+).
- Younger adults aged 18-34 are more likely to be in favour of increasing the small business tax rate (24% vs. 14% among those 55+).
- Public sector workers are more likely than their private sector counterparts to support increasing sales taxes (50% vs. 35%) and increasing the tax rates for large companies (89% vs. 74%).