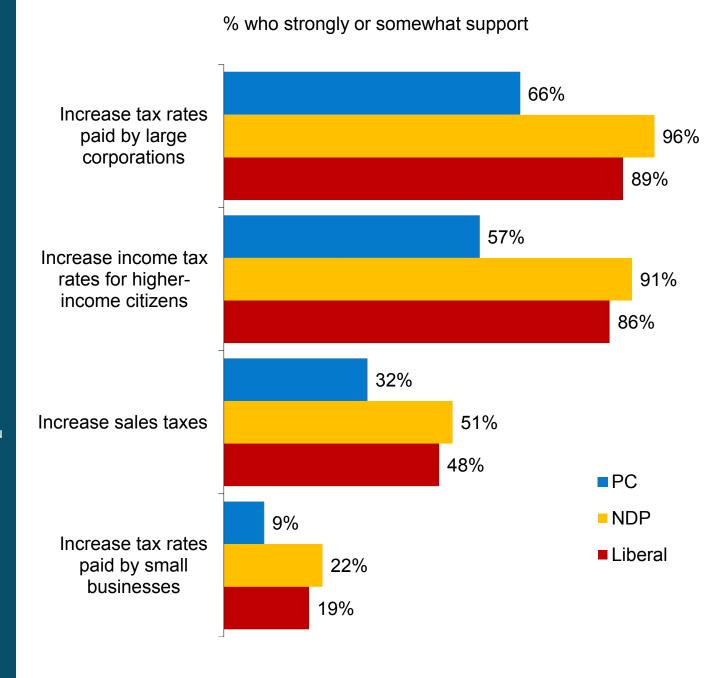

#### NDP, LIBERAL SUPPORTERS ARE MORE LIKELY THAN PC VOTERS TO BACK TAX INCREASE MEASURES

## BY PROVINCIAL PARTY PREFERENCE

Q23. "During the pandemic, governments are spending more money to help people and businesses. To what extent do you support or oppose governments taking the following steps after the pandemic is over?"

Base: All respondents (N=803)

#### **KEY FINDINGS**

- As Manitoba and other provinces begin to re-open their economies following the COVID-19 pandemic, a new Probe Research survey finds that citizens want governments to cover their additional spending by getting more taxes from higherincome earners and larger companies.
- More than eight-in-ten Manitobans (82%) support increasing tax rates for large corporations, with three-quarters (75%) backing an increase in income tax rates for high-income earners. Four-in-ten (41%), meanwhile, are in favour of increasing sales taxes, while fewer than one-in-five feel that small businesses should pay tax at a higher rate.
- Although supporters of Manitoba's Progressive Conservative government tend to be more reluctant than NDP and Liberal supporters to increase taxes, a majority of PC supporters are in favour of increasing the amount of tax paid by large companies and wealthier Manitobans.
- Meanwhile, more than six-in-ten Manitobans (62%) also support having a universal basic income (UBI) provided to citizens. Support for a universal basic income is fairly consistent throughout Manitoba, with younger adults, lower-income households and Indigenous citizens most likely to be in favour of it. Those who support the provincial Progressive Conservative government are less enthusiastic about this idea, while roughly eight-in-ten Manitoba NDP and provincial Liberal supporters are in favour of providing citizens with UBI.