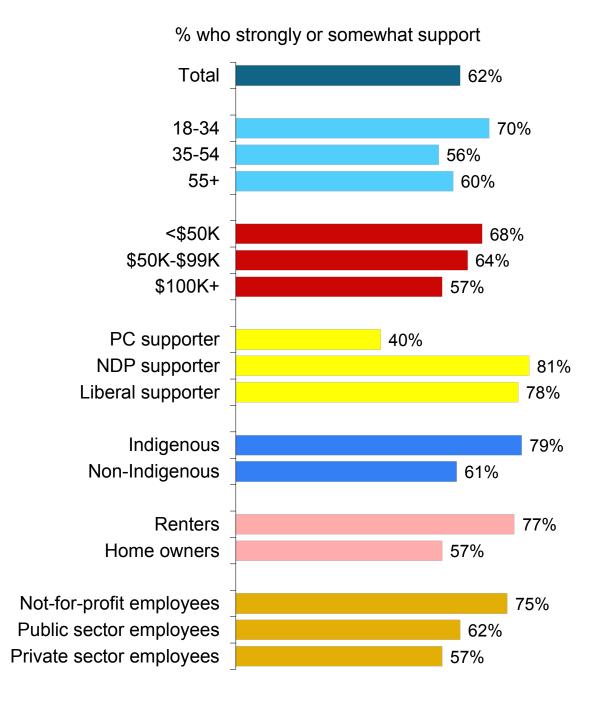

#### WOMEN, YOUNGER ADULTS MORE LIKELY TO SUPPORT UBI

#### VIEWS AMONG SUB-GROUPS

Q23. "During the pandemic, governments are spending more money to help people and businesses. To what extent do you support or oppose governments taking the following steps after the pandemic is over?"

#### **KEY FINDINGS**

- As Manitoba and other provinces begin to re-open their economies following the COVID-19 pandemic, a new Probe Research survey finds that citizens want governments to cover their additional spending by getting more taxes from higherincome earners and larger companies.
- More than eight-in-ten Manitobans (82%) support increasing tax rates for large corporations, with three-quarters (75%) backing an increase in income tax rates for high-income earners. Four-in-ten (41%), meanwhile, are in favour of increasing sales taxes, while fewer than one-in-five feel that small businesses should pay tax at a higher rate.
- Although supporters of Manitoba's Progressive Conservative government tend to be more reluctant than NDP and Liberal supporters to increase taxes, a majority of PC supporters are in favour of increasing the amount of tax paid by large companies and wealthier Manitobans.
- Meanwhile, more than six-in-ten Manitobans (62%) also support having a universal basic income (UBI) provided to citizens. Support for a universal basic income is fairly consistent throughout Manitoba, with younger adults, lower-income households and Indigenous citizens most likely to be in favour of it. Those who support the provincial Progressive Conservative government are less enthusiastic about this idea, while roughly eight-in-ten Manitoba NDP and provincial Liberal supporters are in favour of providing citizens with UBI.