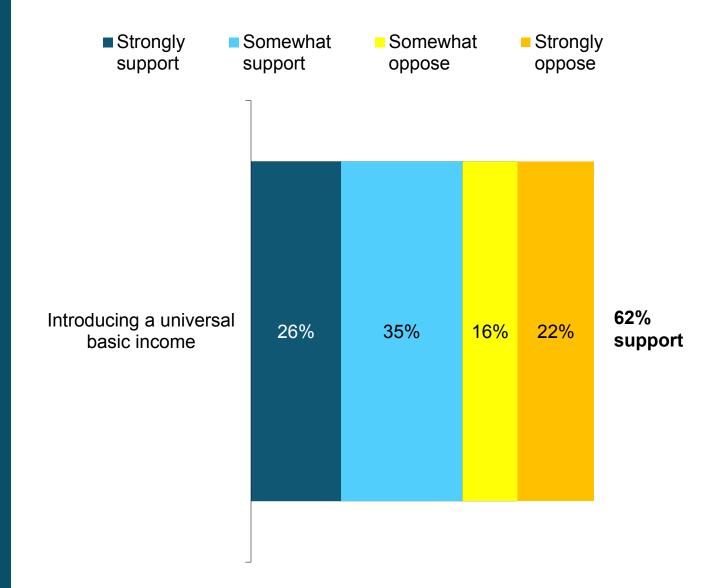

# MORE THAN SIX-IN-TEN MANITOBANS SUPPORT UNIVERSAL BASIC INCOME (UBI)

Q23. "During the pandemic, governments are spending more money to help people and businesses. To what extent do you support or oppose governments taking the following steps after the pandemic is over?"

Base: All respondents (N=803)

#### **KEY FINDINGS**

- As Manitoba and other provinces begin to re-open their economies following the COVID-19 pandemic, a new Probe Research survey finds that citizens want governments to cover their additional spending by getting more taxes from higherincome earners and larger companies.
- More than eight-in-ten Manitobans (82%) support increasing tax rates for large corporations, with three-quarters (75%) backing an increase in income tax rates for high-income earners. Four-in-ten (41%), meanwhile, are in favour of increasing sales taxes, while fewer than one-in-five feel that small businesses should pay tax at a higher rate.
- Although supporters of Manitoba's Progressive Conservative government tend to be more reluctant than NDP and Liberal supporters to increase taxes, a majority of PC supporters are in favour of increasing the amount of tax paid by large companies and wealthier Manitobans.
- Meanwhile, more than six-in-ten Manitobans (62%) also support having a universal basic income (UBI) provided to citizens. Support for a universal basic income is fairly consistent throughout Manitoba, with younger adults, lower-income households and Indigenous citizens most likely to be in favour of it. Those who support the provincial Progressive Conservative government are less enthusiastic about this idea, while roughly eight-in-ten Manitoba NDP and provincial Liberal supporters are in favour of providing citizens with UBI.